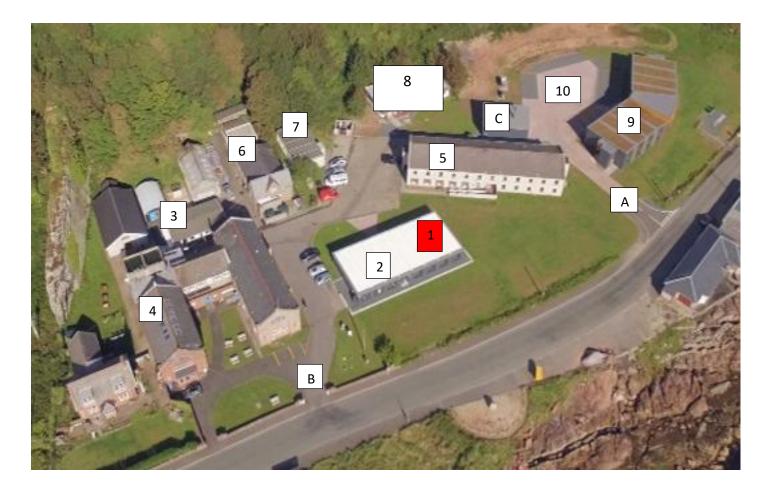

## 1 Allen Building

Reception, Assembly, Lectures, Mug Swap, Raffle donations, Ceilidh, Friday Eve Music Event, coffee/tea

- 2 Allen Teaching Room Demo Janene Waudby
- 3 Farland Lab Demo & workshop, Elaine Humbleby
- 4 **Robertson Teaching Room** Demo Michelle Young-Hares, coffee/tea
- 5 **Millott Building** Dining Hall & coffee/tea, Bedrooms

## 6 Clyde Lab

Anne Lightwood Award, SPA Merchandise Please move your entry on Sunday morning before 10am to Assembly Room. (no access after 10am). 7 Scotia

Kettles Pottery Supplies Saturday 9am-6pm Sunday 9am-3pm Members' items for sale. Members' Display

- 8 Smoke firing area
- 9 Elmhirst Building Bedrooms
- 10 Car Park
- A Entrance for all cars
- B Entrance from Bus Stop (and residential Campervans)
- C Smoking area